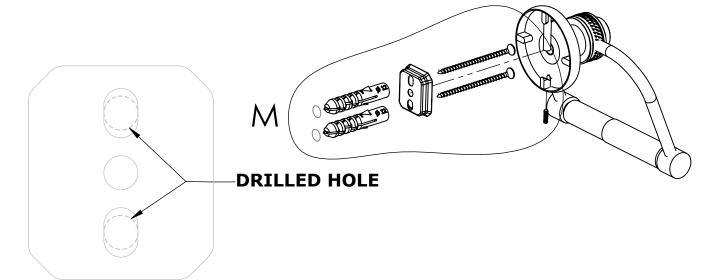

#### Step 1: Drill holes in Wall for screw anchors and attach Mounting Plate to Wall

Determine your desired location for installation and make a mark for the location of the mounting plate. Remove mounting plate from backplate by loosening set screw in backplate as pictured below. Place center hole of mounting plate over mark made above. Make 2 marks where mounting screws will be placed as shown below. Drill hole at each of the marks. (You may substitute other style mounting anchors or screws if desired). Place anchors into the holes made. Place mounting plate over holes and secure to mounting surface using screws as shown below.