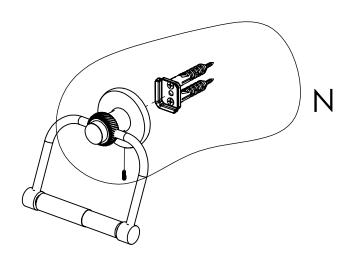

## **INSTALLATION INSTRUCTIONS**

Step 2: Attach Bracket to Mounting Plate.

Place bracket on mounting plate and secure by tightening set screw as shown below.