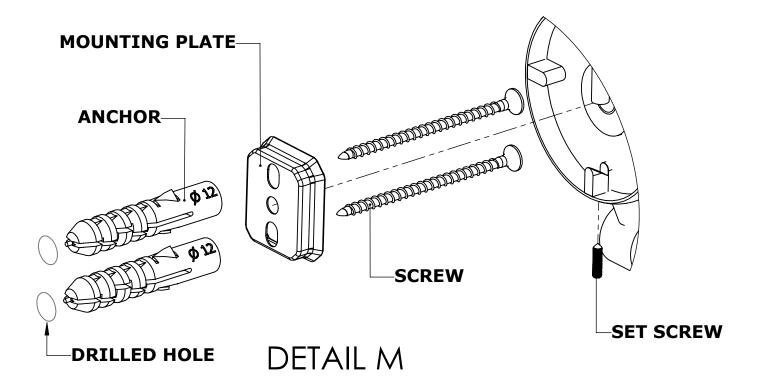

#### Step 1: Drill holes in Wall for screw anchors and attach Mounting Plate to Wall

Determine your desired location for installation and make a mark for the location of the mounting plate. Remove mounting plate from backplate by loosening set screw in backplate as pictured below. Place center hole of mounting plate over mark made above. Make 2 marks where mounting screws will be placed as shown below. Drill hole at each of the marks. (You may substitute other style mounting anchors or screws if desired). Place anchors into the holes made. Place mounting plate over holes and secure to mounting surface using screws as shown below.