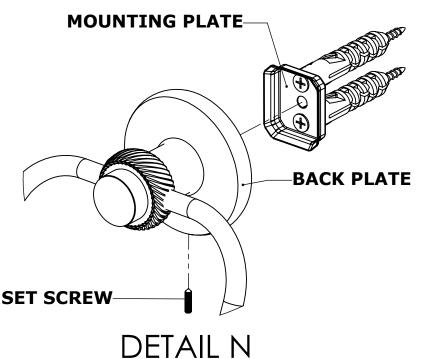

## **INSTALLATION INSTRUCTIONS**

Step 2: Attach Bracket to Mounting Plate.

Place bracket on mounting plate and secure by tightening set screw as shown below.